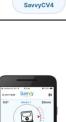

- Apple<sup>™</sup> devices, Software Version 13 and above
- Android<sup>™</sup> devices, Android Version 7.0 and above.

Download on the

App Store

2

SavvyLevel CV is available on the App Store and Google Play™. Search for 'SavvyCV4', then download and install the app.

It's as easy as 1, 2, 3 ....

Make sure your

SavvyLevel device is

powered and in range

S4 User Guide

Launch the app

Savv

ß