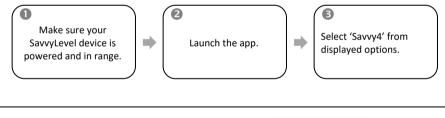

It's as easy as 1, 2, 3 ....

Make sure your

SavvyLevel device is

powered and in range

S4 User Guide

Launch the app

Savv

ß

Select 'Savvy4' from

displayed options